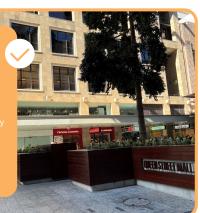

# Revitalisation of George St Entry upgrade – Complete

Revitalise the George St entry threshold to:

- Improve signtlines and amenity
   Create a welcoming and inviting experience
- Improved safety and security of the mall
- Added greenery