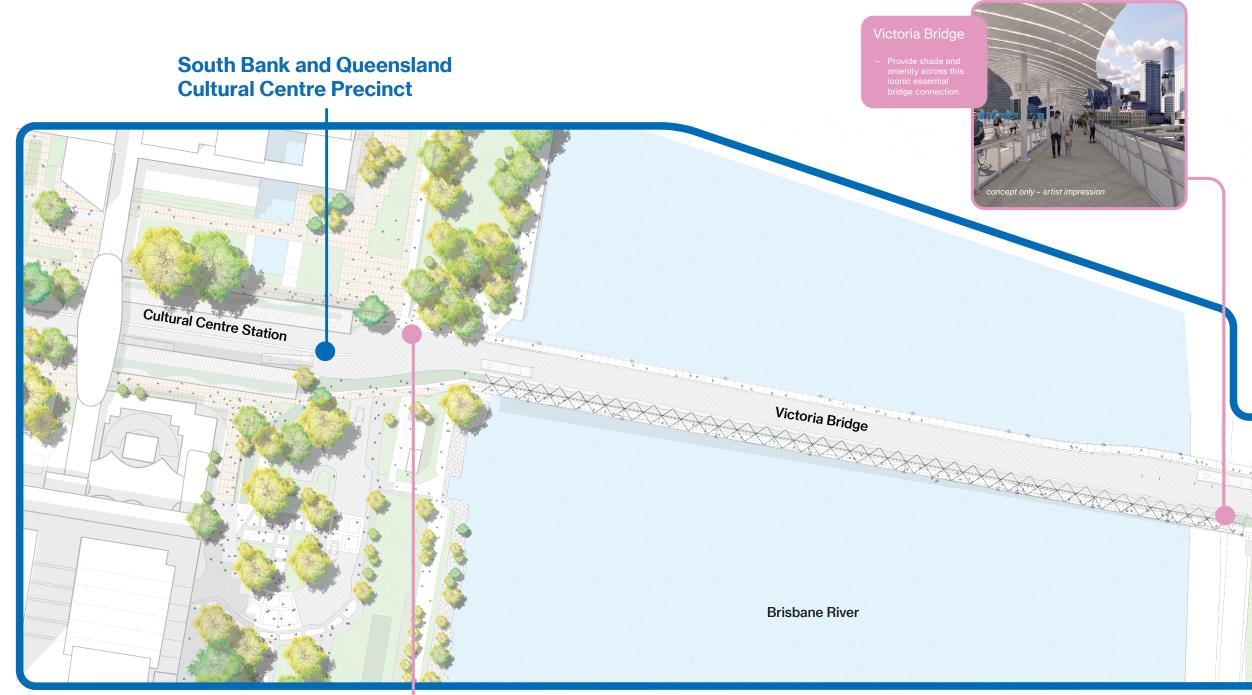

# Victoria Bridge concept only – artist impression 477 2.77 A A A A Victoria Bridge \* \* 2 14 × 3. William St