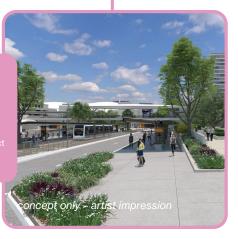

# Cultural Centre

- Enhanced public space, pedestrian connectivity to platforms and improved station capacity
- Enhanced entrance to the Queensland Cultural Centre precinct
- Improve pedestrian, cycle and e-mobility movements