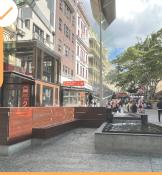

# Revitalisation of George St Entry upgrade – Complete

Revitalise the George St entry threshold to:

- Improve signtlines and amenity
   Create a welcoming and inviting experience
- Improved safety and security of the mall
- Added greenery