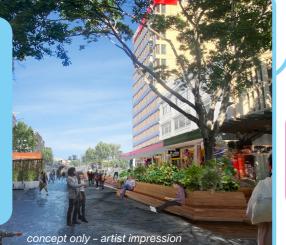

  Added seating and
- greenery – Provide activation

Revitalisation of Stage

 Reinvigorate and open up stag area