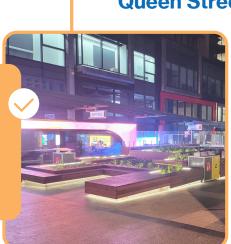

s to and f oria Brid













# Queen Street Mall



















# Cultural Centre

- Enhanced public space, pedestrian connectivity to platforms and improved station capacity
- Enhanced entrance to the Queensland Cultural Centre precinct
- Improve pedestrian, cycle and e-mobility movements





# Victoria Bridge concept only – artist impression 477 2.77 A A A A Victoria Bridge \* \* 2 14 × 3. William St

## Reddacliff Place

 Secure the long-term public ownership and benefit of public space
 Maintain and enhance the activation of the space







# Revitalisation of George St Entry upgrade – Complete

Revitalise the George St entry threshold to:

- Improve signtlines and amenity
   Create a welcoming and inviting experience
- Improved safety and security of the mall
- Added greenery



# Prioritising Herit