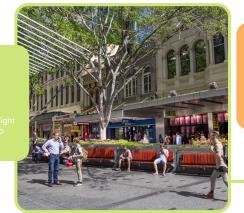

# Queen St Water Feature upgrade – Complete

 Multi-tier water fea
 Timber seating and improved facility

Prioritising Sightlines and Vistas to and from Victoria Bridge

- Removal of structures to
- create open spaces