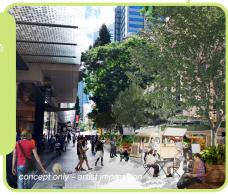

# Cultural Centre

- Enhanced public space, pedestrian connectivity to platforms and improved station capacity
- Enhanced entrance to the Queensland Cultural Centre precinct
- Improve pedestrian, cycle and e-mobility movements