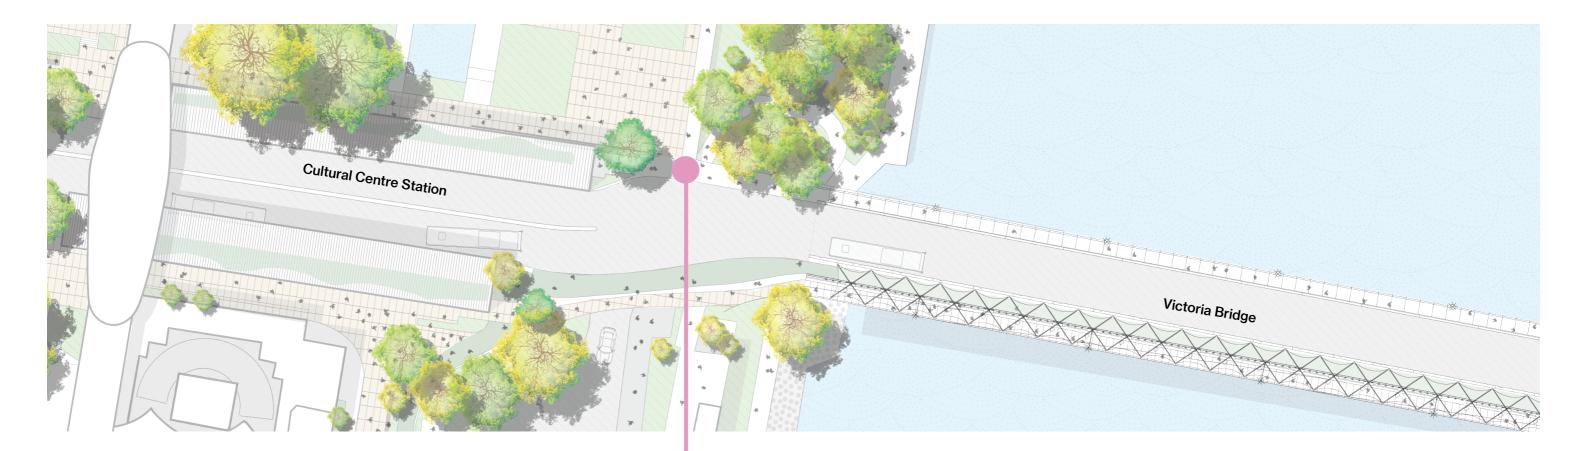

# Cultural Centre

- Enhanced public space, pedestrian connectivity to platforms and improved station capacity
- Enhanced entrance to the Queensland Cultural Centre precinct
- Improve pedestrian, cycle and e-mobility movements

# Victoria Bridge concept only – artist impression 477 2.77 A A A A Victoria Bridge \* \* 2 14 × 3. William St