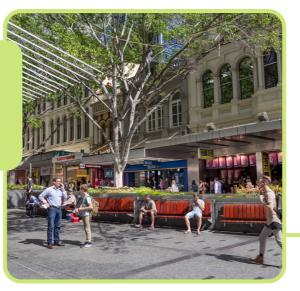

# Queen St Water Feature upgrade – Complete

 Multi-tier water fea
 Timber seating and improved facility

Prioritising Sightlines and Vistas to and from Victoria Bridge

- Removal of structures to
- create open spaces