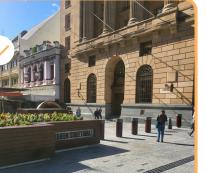

# Revitalisation of George St Entry upgrade – Complete

Revitalise the George St entry threshold to:

- Improve signtlines and amenity
   Create a welcoming and inviting experience
- Improved safety and security of the mall
- Added greenery