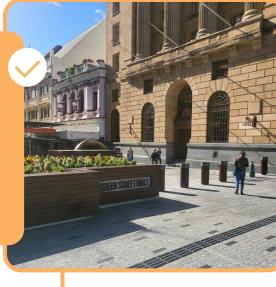

# Revitalisation of George St Entry upgrade – Complete

Revitalise the George St entry threshold to:

- Improve signtlines and amenity
   Create a welcoming and inviting experience
- Improved safety and security of the mall
- Added greenery