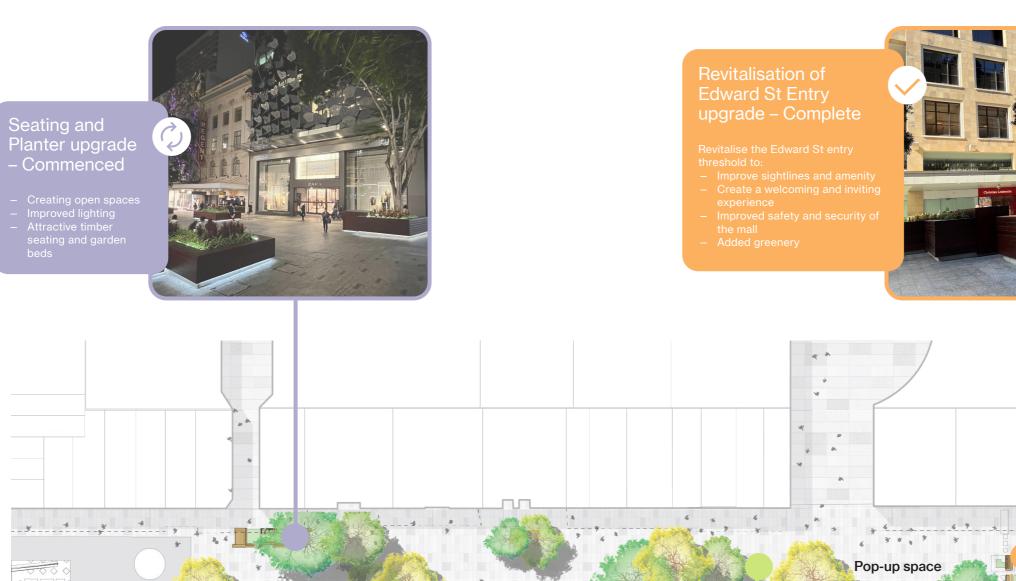

# Revitalisation of George St Entry upgrade – Complete

Revitalise the George St entry threshold to:

- Improve signtlines and amenity
   Create a welcoming and inviting experience
- Improved safety and security of the mall
- Added greenery