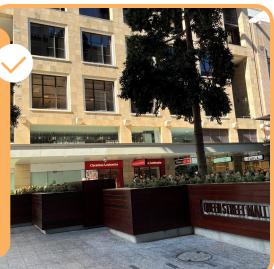

# Queen Street Mall

# Revitalisation of George St Entry upgrade – Complete

Revitalise the George St entry threshold to:

- Improve signtlines and amenity
   Create a welcoming and inviting experience
- Improved safety and security of the mall
- Added greenery