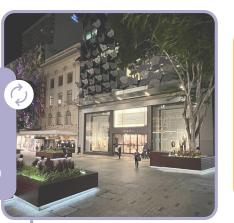

# Queen St Water Feature upgrade – Complete

 Multi-tier water fea
 Timber seating and improved facility

Prioritising Sightlines and Vistas to and from Victoria Bridge

- Removal of structures to
- create open spaces