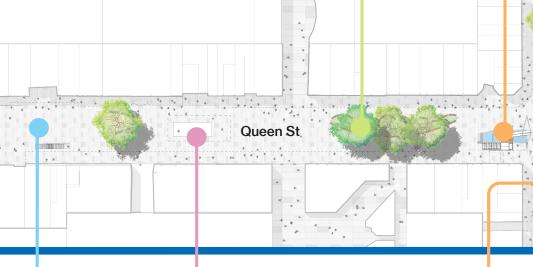

# Queen St Water Feature upgrade – Complete

 Multi-tier water fea
 Timber seating and improved facility

Prioritising Sightlines and Vistas to and from Victoria Bridge

- Removal of structures to
- create open spaces

# Queen St