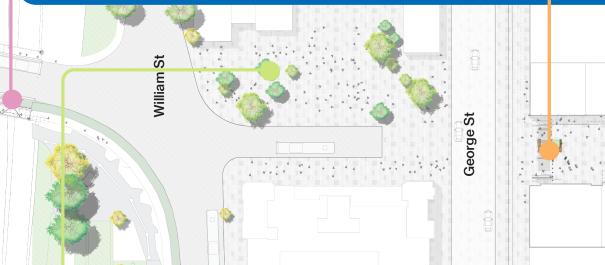

# Cultural Centre

- Enhanced public space, pedestrian connectivity to platforms and improved station capacity
- Enhanced entrance to the Queensland Cultural Centre precinct
- Improve pedestrian, cycle and e-mobility movements

# Prioritising Heritage sightlines

- Retain and improve sight lines
- buildings