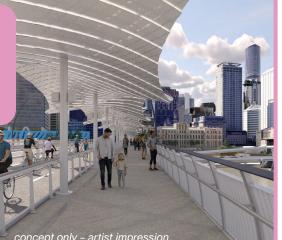

# Victoria Bridge concept only – artist impression 477 2.77 A A A A Victoria Bridge \* \* 2 14 × 3. William St