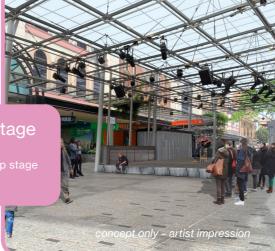

  Added seating and
- greenery – Provide activation

Revitalisation of Stage

 Reinvigorate and open up stag area