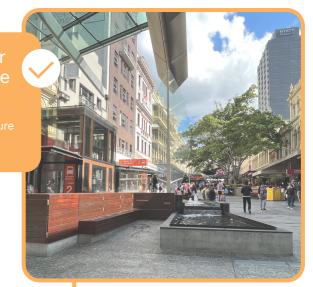

# Queen St Water Feature upgrade – Complete

 Multi-tier water fea
 Timber seating and improved facility

Prioritising Sightlines and Vistas to and from Victoria Bridge

- Removal of structures to
- create open spaces